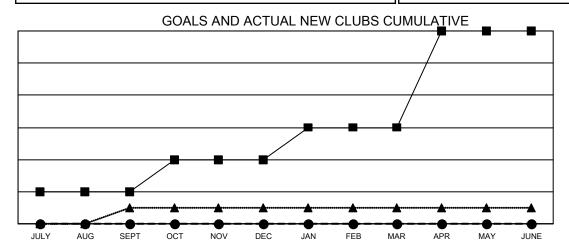

**RESULTS FOR 2022-2023** 

**NEW CLUBS** 

0

0

0

0

NEW CLUB GOAL

2

- ■- CURRENT YEAR GOALS FOR NEW CLUBS
- CURRENT YEAR ACTUAL NEW CLUBS
- LAST YEAR ACTUAL NEW CLUBS