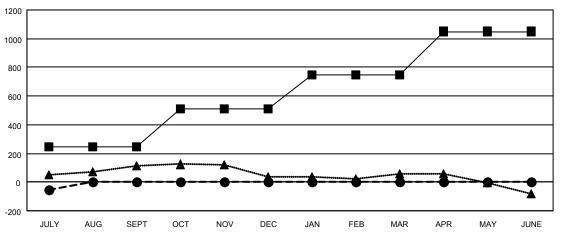

2

2

|   | Members               |                      |                        |            |            |  |  |
|---|-----------------------|----------------------|------------------------|------------|------------|--|--|
|   | RESULTS FOR 2022-2023 |                      |                        |            |            |  |  |
| ; | QUARTER               | MEMBER GROWT<br>GOAL | H NET MEMBER G<br>ACTU | AL MEMBERS |            |  |  |
|   | JULY/AUG/SE           | PT 243               | 106                    | 146        | transiers) |  |  |
|   | OCT/NOV/DE            | C 265                | 0                      | 0          |            |  |  |
|   | JAN/FEB/MAF           | 241                  | 0                      | 0          |            |  |  |
|   | APR/MAY/JUN           | NE 301               | 0                      | 0          |            |  |  |

## GOALS AND ACTUAL MEMBERS CUMULATIVE

| _ | MEMBER | <b>GROWTH</b> | NET ( | GOAL |
|---|--------|---------------|-------|------|

- MEMBER GROWTH ACTUAL

- LAST YEAR MEMBERSHIP ACTUAL

| DROPPED CLUBS: 0 |     | 55 CLUBS OF 505 ADDED 1 OR<br>MORE NEW MEMBERS | GENDER DISTRIBUTION           |                 |
|------------------|-----|------------------------------------------------|-------------------------------|-----------------|
|                  |     |                                                | MALE                          | 12,040 (71.99%) |
|                  |     |                                                | FEMALE                        | 4,683 (28.00%)  |
| DROPPED MEMBERS  |     |                                                | NON BINARY                    | 0 (0.00%)       |
| DECEASED         | 14  |                                                | PREFER NOT TO ANSWER          | 1 (0.01%)       |
| CLUB CANCELLED   | 0   |                                                | TOTAL FAMILY UNIT MEMBERS     | 3,473           |
| OTHER            | 132 | CLICK HERE FOR CUMULATIVE                      | TOTAL FAMILE ONLY WEIGHTON    |                 |
| TOTAL            | 146 | MEMBERSHIP DATA                                | FAMILY MEMBERS PAYING HALDUES | F 1,765         |